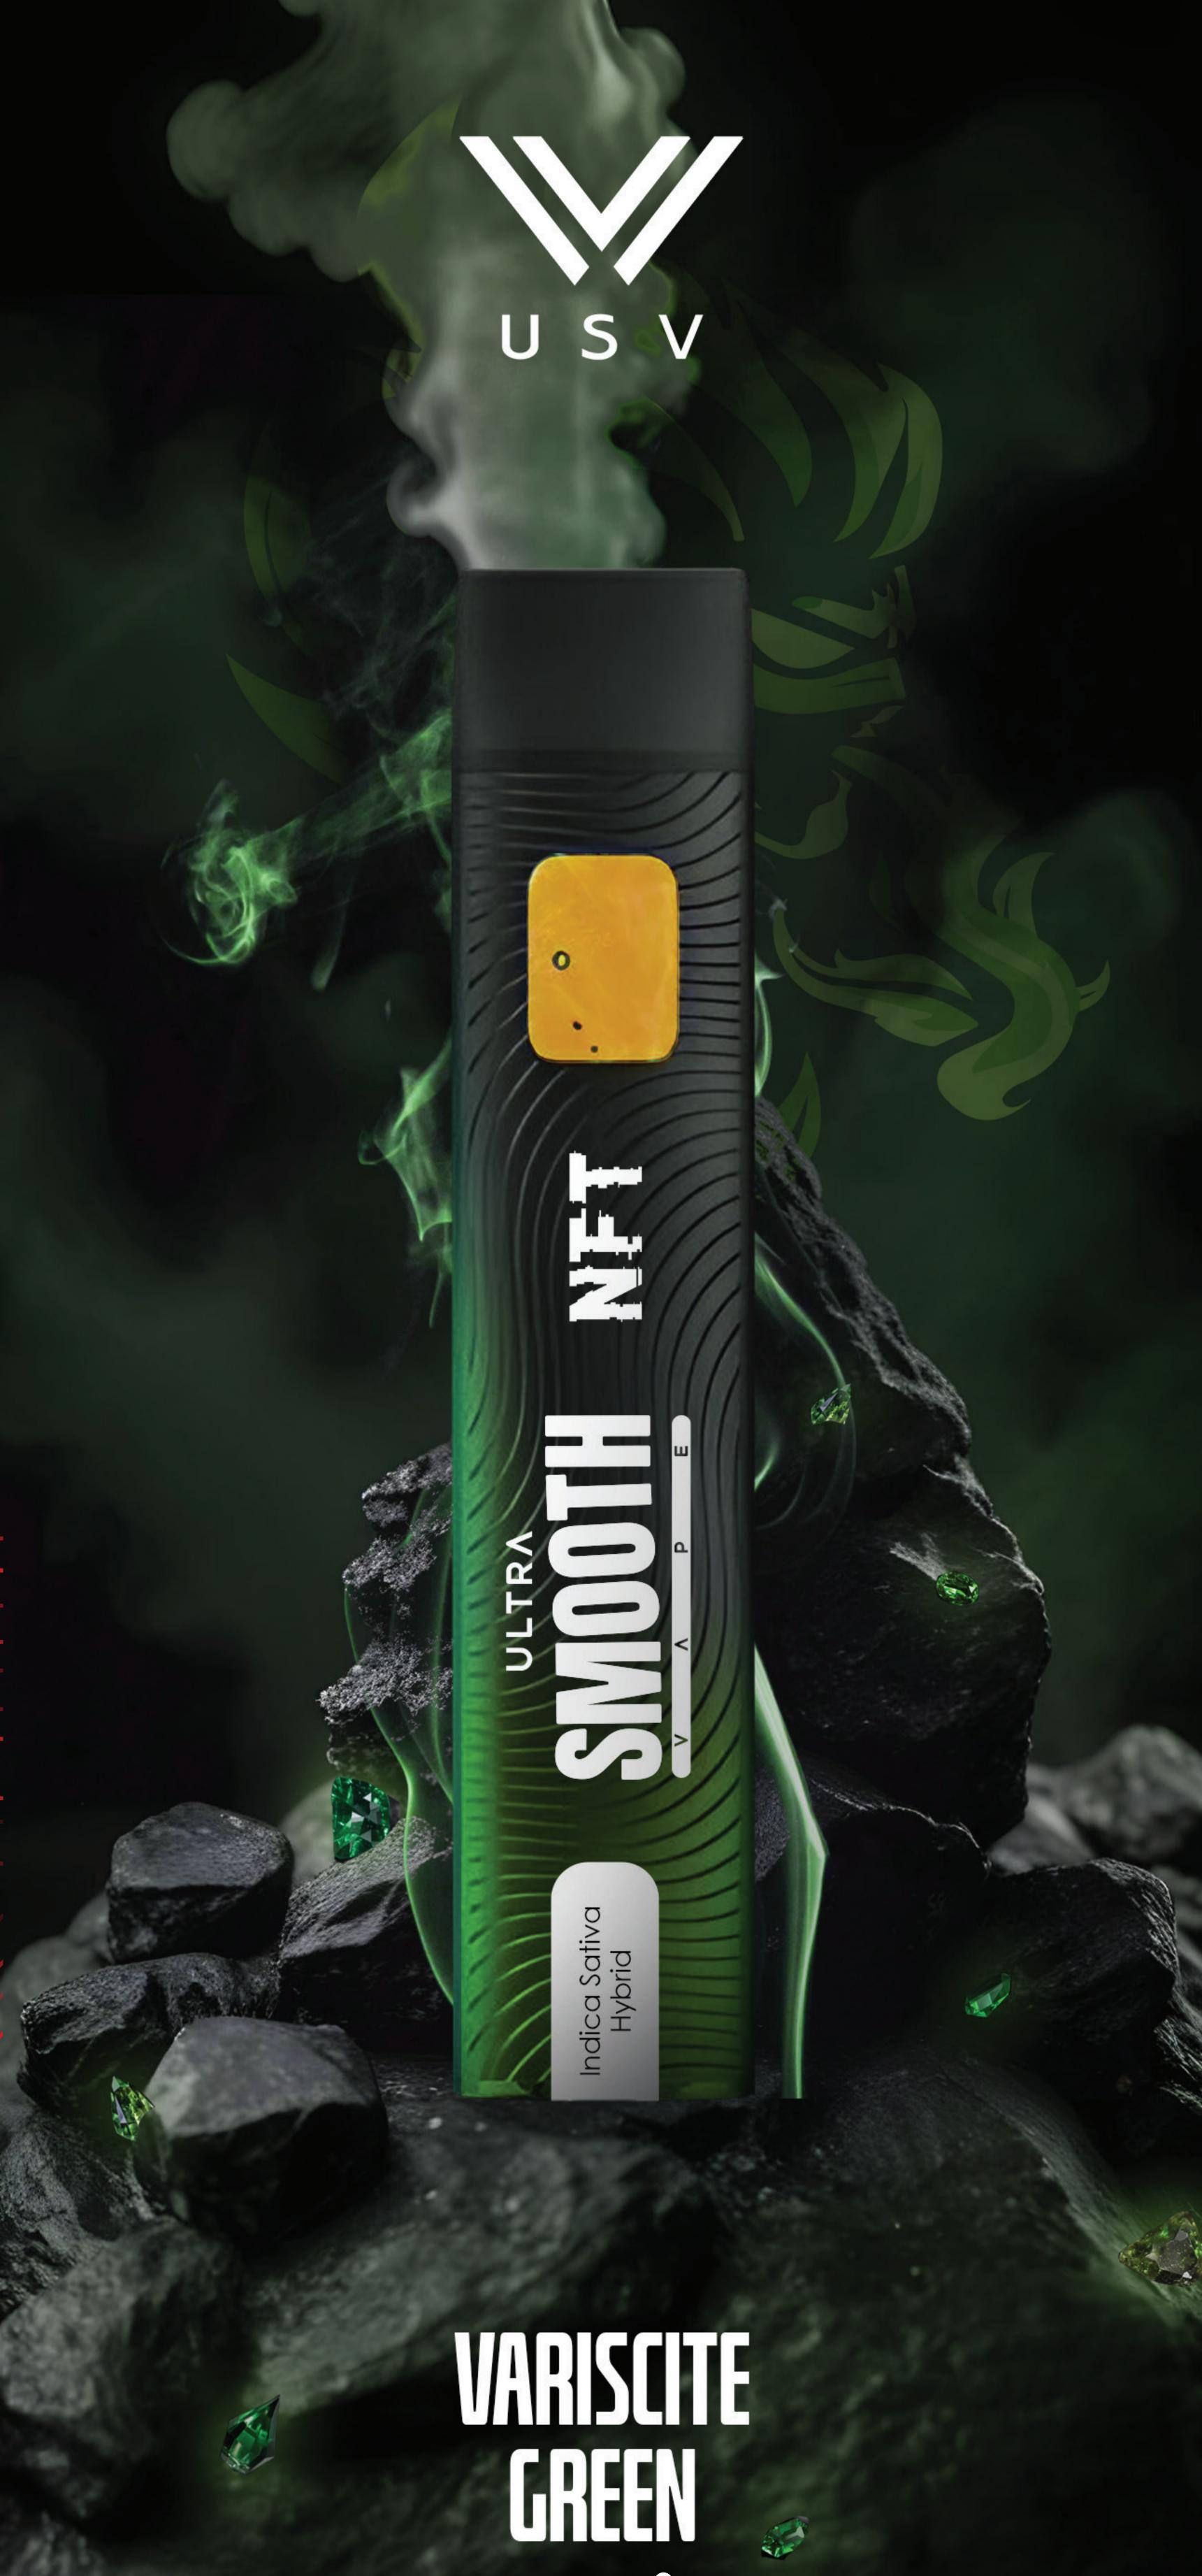

# olvape Disposable Vape

Tank Material

Food Grade PCTG

| Tank | Volume |
|------|--------|
| 1m   |        |

Central Post Postless

Battery Capacity

210 mAh

Resistance  $1.3\Omega$ 

Output Power

Voltage Settings

3.2V

Ceramic Core

DellFlow Ceramic Heating Core

Tip Type Snap-In

<sup>Charging</sup> Type C

### \*Ultra Smooth Vape (USV) integrates blockchain technology to create a transparent and secure system for verifying product authenticity and