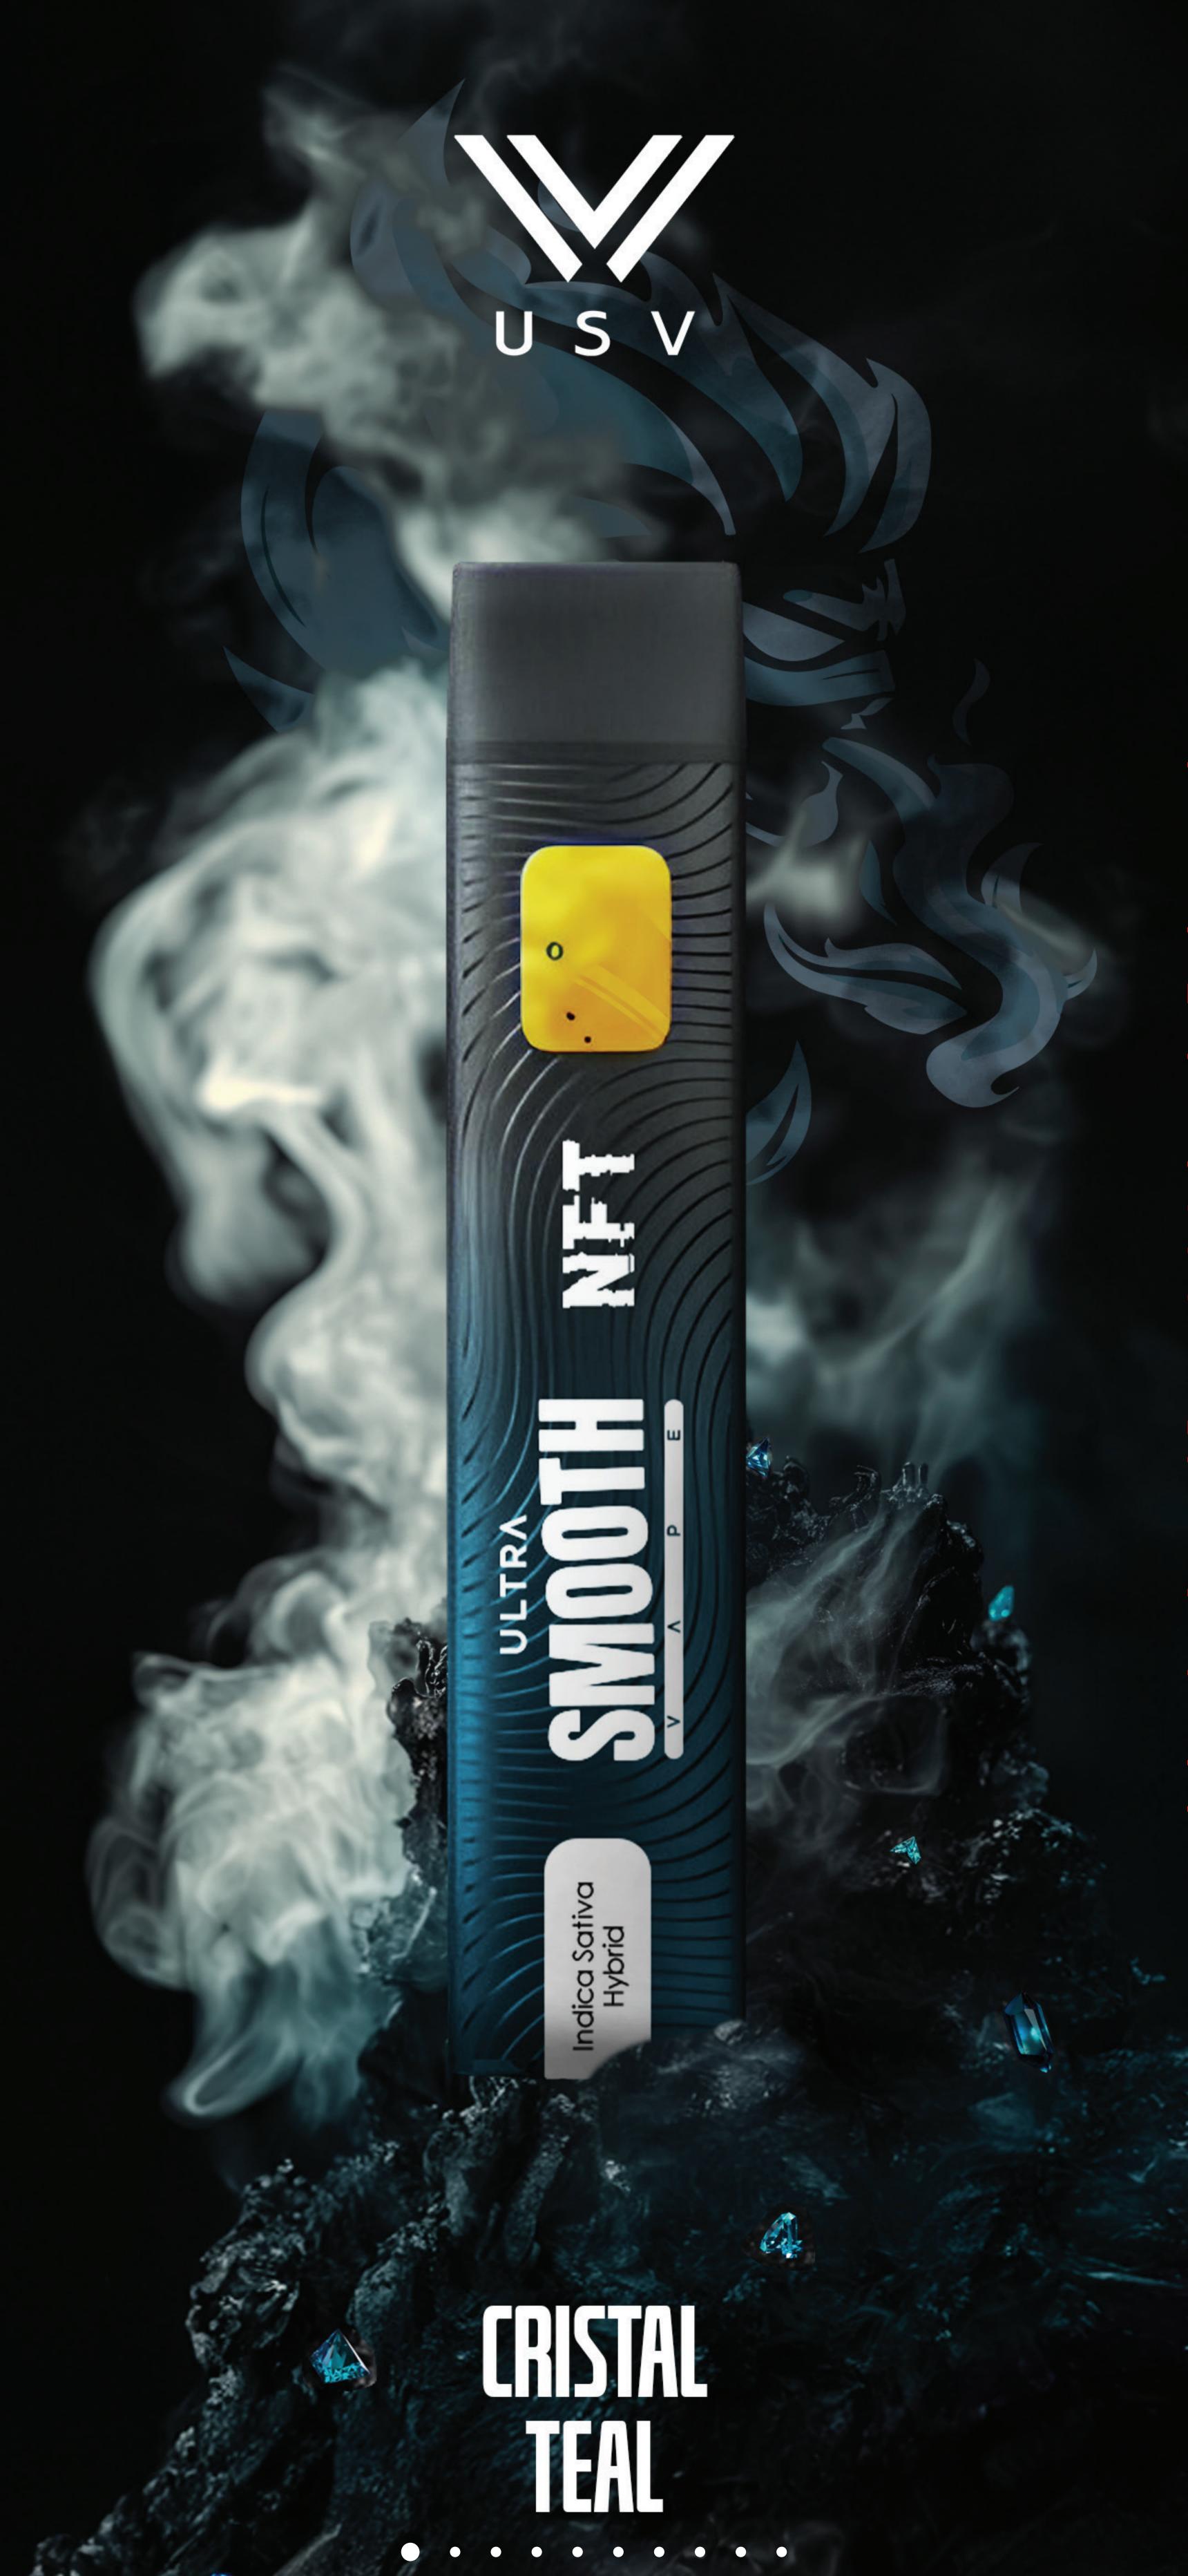

# olvape Disposable Vape

Tank Material

Food Grade PCTG

| Tank | Volume |
|------|--------|
| 1m   |        |

Central Post Postless

Battery Capacity

210 mAh

Resistance  $1.3\Omega$ 

Output Power

Voltage Settings

3.2V

Ceramic Core

DellFlow Ceramic Heating Core

Tip Type Snap-In

<sup>Charging</sup> Type C