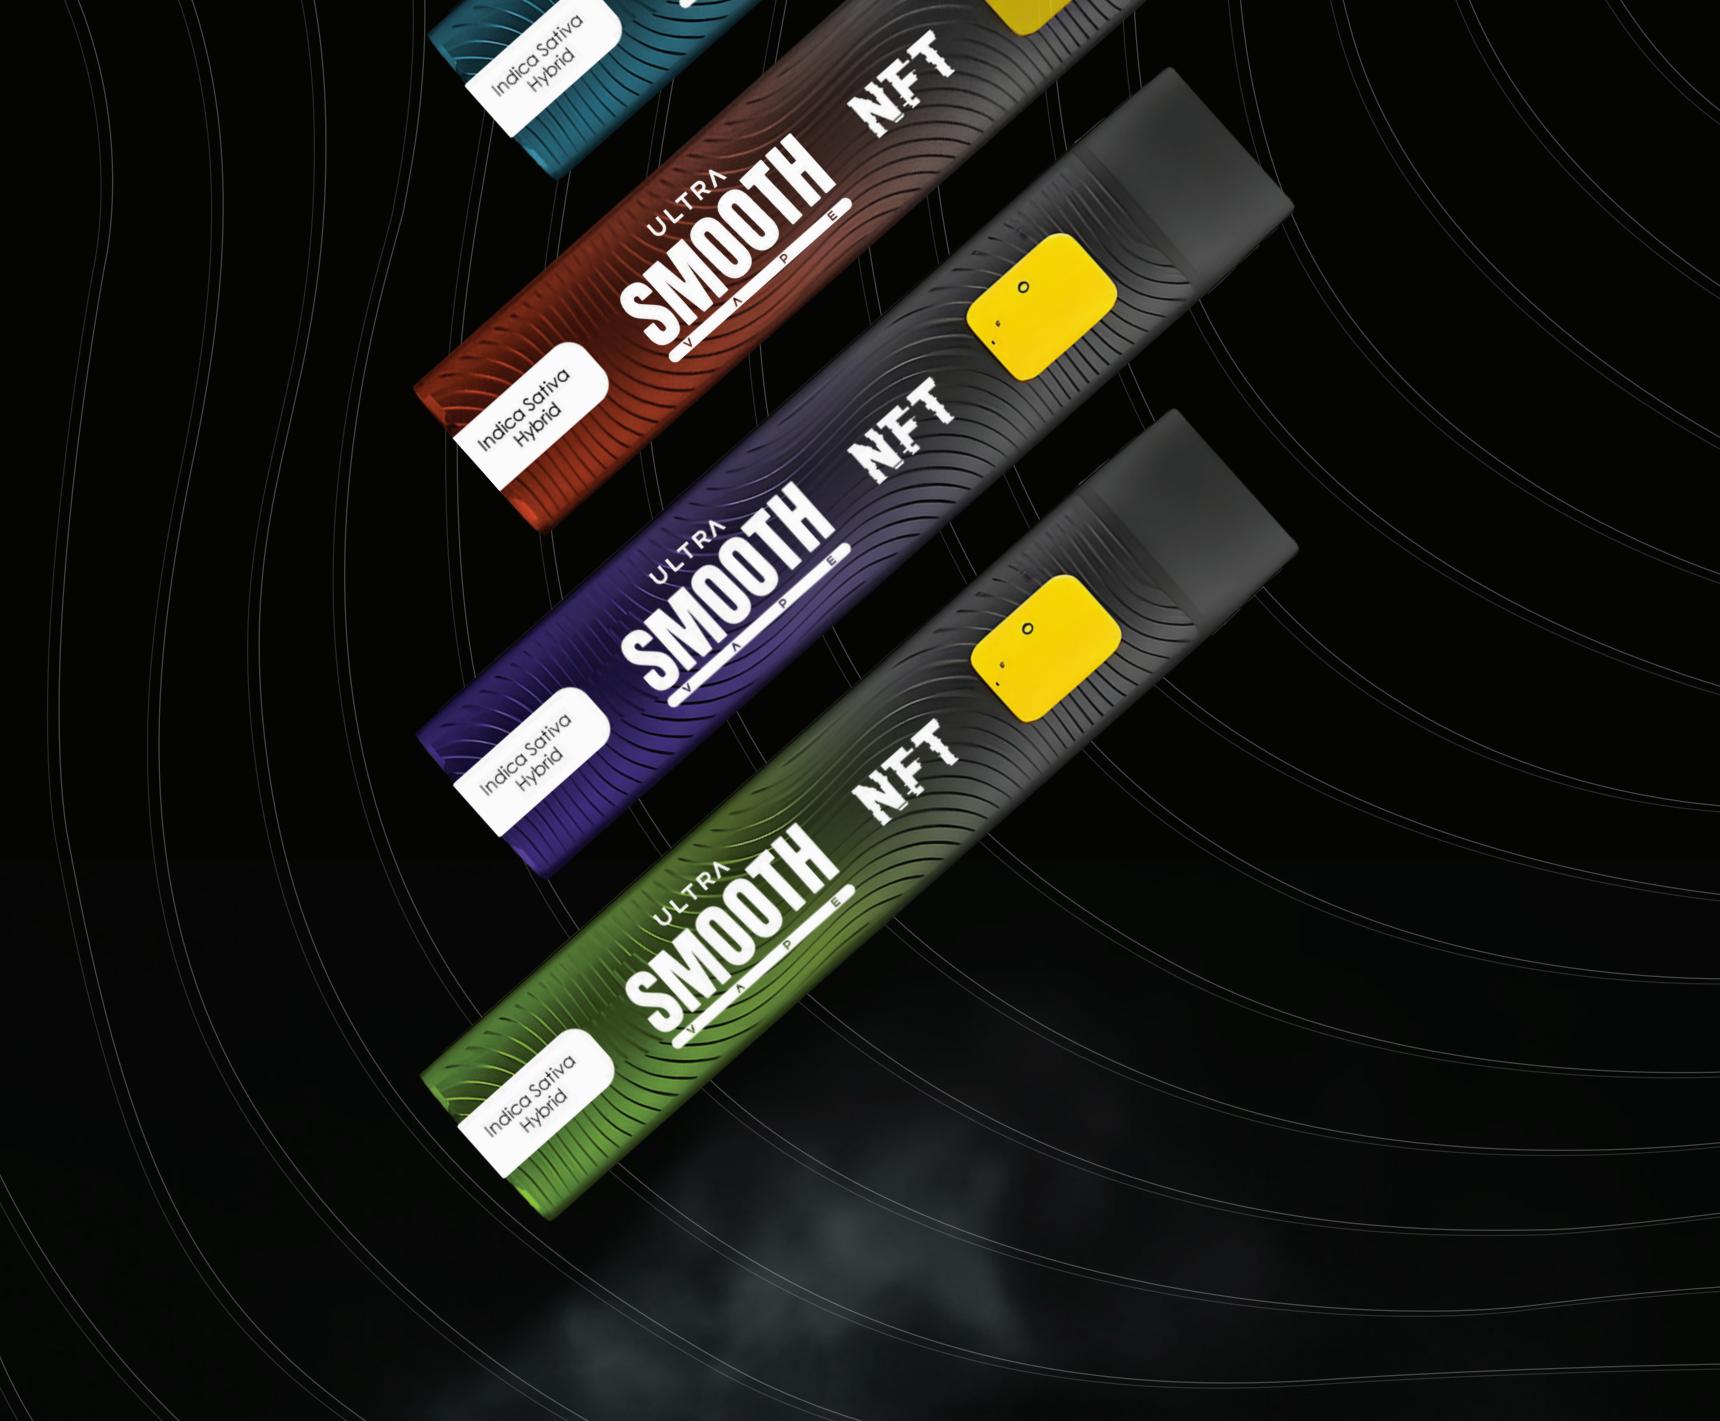

# olvape Disposable Vape

Tank Material

Food Grade PCTG

| Tank | Volume |
|------|--------|
| 1m   |        |

Central Post Postless

Battery Capacity

210 mAh

Resistance  $1.3\Omega$ 

Output Power

Voltage Settings

3.2V

Ceramic Core

DellFlow Ceramic Heating Core

Tip Type Snap-In

<sup>Charging</sup> Type C